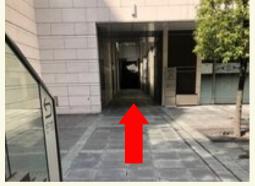

3 Pass Lawson on your right, Please continue straight ahead.

Welcome to Henn na Hotel Akasaka!

1) Please go out from [Exit 11].

2Go straight and go up the stairs at the end. When you go up the stairs, you will come out from the stairs near Lawson, Please continue straight along the road.