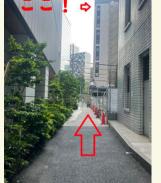

3 Pass Lawson on your right, Please continue straight ahead.

Welcome to Henn na Hotel Akasaka!

1) Please go out from [Exit 11].

2Go straight and go up the stairs at the end. When you go up the stairs, you will come out from the stairs near Lawson, Please continue straight along the road.