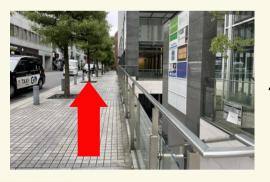

Please go out from the door.

**Its a route from the entrance of another** building, so it may not be available depending on business hours.

4If you see a brown signboard, Turn to the left, and go straight.