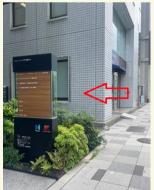

Please go out from the door.

**Its a route from the entrance of another** building, so it may not be available depending on business hours.

4If you see a brown signboard, Turn to the left, and go straight.