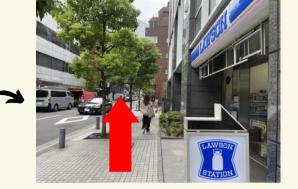

3 Pass Lawson on your right, Please continue straight ahead.

Welcome to Henn na Hotel Akasaka!

1) Please go out from [Exit 11].

2Go straight and go up the stairs at the end. When you go up the stairs, you will come out from the stairs near Lawson, Please continue straight along the road.