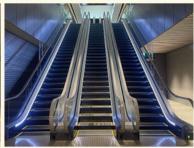

## Directions from Tameike Sanno Station Exit 11 to the hotel





(About 4 minutes on foot)

**\*\*For customers with a lot of luggage, we recommend using the exit 10!** 









2 After getting off the elevator, Please change direction to the right.

3 Pass Lawson on your right, Please continue straight ahead.





Welcome to Henn na Hotel Akasaka!

1) Please go out from [Exit 11].







2Go straight and go up the stairs at the end. When you go up the stairs, you will come out from the stairs near Lawson, Please continue straight along the road.

## Directions from Tameike Sanno Station Exit 10 to the hotel

(About 4 minutes on foot)





For customers with a lot of luggage, we recommend this route! (With escalator)









2) When you reach the top of the escalator. You can see the exit door on the right.

Please go out from the door.

**Its a route from the entrance of another** building, so it may not be available depending on business hours.



















4If you see a brown signboard, Turn to the left, and go straight.