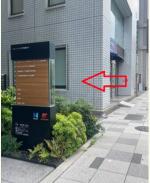

Please go out from the door.

**Its a route from the entrance of another** building, so it may not be available depending on business hours.

4If you see a brown signboard, Turn to the left, and go straight.