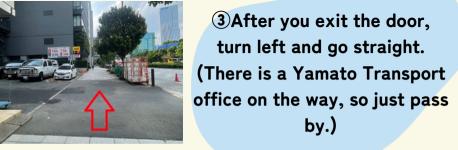

Please go out from the door.

**Its a route from the entrance of another** building, so it may not be available depending on business hours.

4If you see a brown signboard, Turn to the left, and go straight.