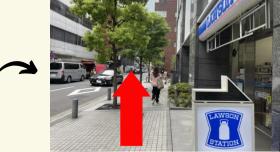

3 Pass Lawson on your right, Please continue straight ahead.

Welcome to Henn na Hotel Akasaka!

1) Please go out from [Exit 11].

2Go straight and go up the stairs at the end. When you go up the stairs, you will come out from the stairs near Lawson, Please continue straight along the road.