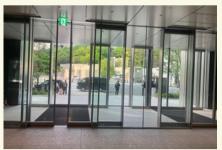

## Directions from Tameike Sanno Station Exit 10 to the hotel

(About 4 minutes on foot)

For customers with a lot of luggage, we recommend this route! (With escalator)

2) When you reach the top of the escalator. You can see the exit door on the right.

Please go out from the door.

**Its a route from the entrance of another** building, so it may not be available depending on business hours.

4If you see a brown signboard, Turn to the left, and go straight.