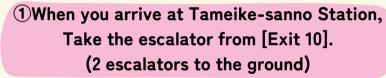

## Directions from Tameike Sanno Station Exit 10 to the hotel

(About 4 minutes on foot)

For customers with a lot of luggage, we recommend this route! (With escalator)

2) When you reach the top of the escalator. You can see the exit door on the right.