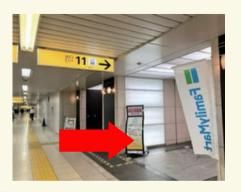

3 Pass Lawson on your right, Please continue straight ahead.

Welcome to Henn na Hotel Akasaka!

1) Please go out from [Exit 11].

2Go straight and go up the stairs at the end. When you go up the stairs, you will come out from the stairs near Lawson, Please continue straight along the road.